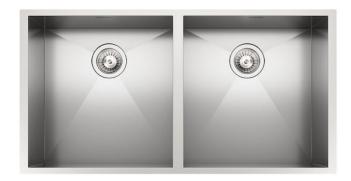

## **Armored Sink 38" x 20" 2B - U/M**

Kitchen Sinks

Code: 1231 660

AISI 304 Stainless steel Satin finish Undermount x cross bending for easy water draining

#### **DETAILS**

| Edge/Installation Type | Undermount                              |
|------------------------|-----------------------------------------|
| Series                 | Quadra Armored                          |
| Texture                | Satin                                   |
| Material               | AISI 304 stainless steel                |
| Thickness              | 16 Gauge (1.5 mm)                       |
| Overall dimensions     | 37 <sup>1/4</sup> × 19 <sup>1/2</sup> " |
| Bowls dimensions       | 2 bowls 2 x (17" x 18")                 |
| Bowls depth            | 10 "                                    |