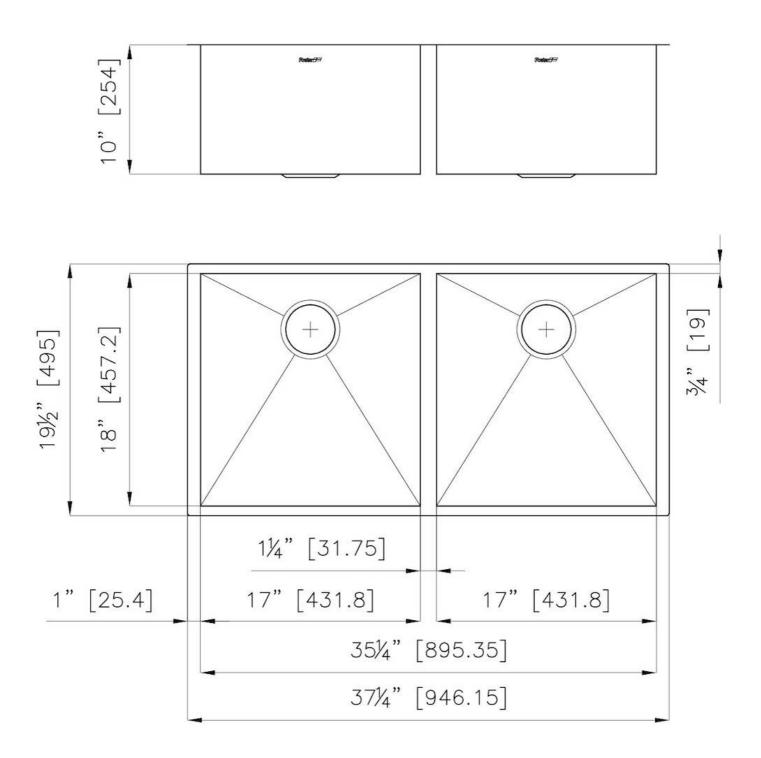

#### **DETAILS**

| Edge/Installation Type | Undermount                              |
|------------------------|-----------------------------------------|
| Series                 | Quadra Armored                          |
| Texture                | Satin                                   |
| Material               | AISI 304 stainless steel                |
| Thickness              | 16 Gauge (1.5 mm)                       |
| Overall dimensions     | 37 <sup>1/4</sup> × 19 <sup>1/2</sup> " |
| Bowls dimensions       | 2 bowls 2 x (17" x 18")                 |
| Bowls depth            | 10 "                                    |

| Cut out                   | 35 <sup>1/4</sup> " x 18"                                                                                                                                                                                                                                        |
|---------------------------|------------------------------------------------------------------------------------------------------------------------------------------------------------------------------------------------------------------------------------------------------------------|
| Waste fitting type        | 3 ½" - with stainless steel basket                                                                                                                                                                                                                               |
| Bowls bottom              | X cross bending for easy water draining                                                                                                                                                                                                                          |
| Underside                 | Protected with heavy duty undercoating                                                                                                                                                                                                                           |
| Fixing system             | Undermount fixing kit (brass insert and clips)                                                                                                                                                                                                                   |
| FEATURES                  |                                                                                                                                                                                                                                                                  |
| Diamond-shape bottom      | The draining of water is an important feature in a sink, and it's always taken good care of in Foster products. In the bent-welded sinks, which would have a flat bottom, the proper draining is guaranteed by the elegant beveling, which helps the water flow. |
| High thickness            | 1.5 mm thick steel. A significant thickness, which guarantees the maximum sturdiness and durability.                                                                                                                                                             |
| Basket 3,5" waste fitting | The drain is equipped with a large 3.5" drain, with the practical basket cap that prevents the discharge of solid parts.                                                                                                                                         |
| Deep bowls                | This bowls reach an important depth, over 20 cm, thanks to the advanced production technology, that can be offer great capiency and practicity in all the washing operations.                                                                                    |