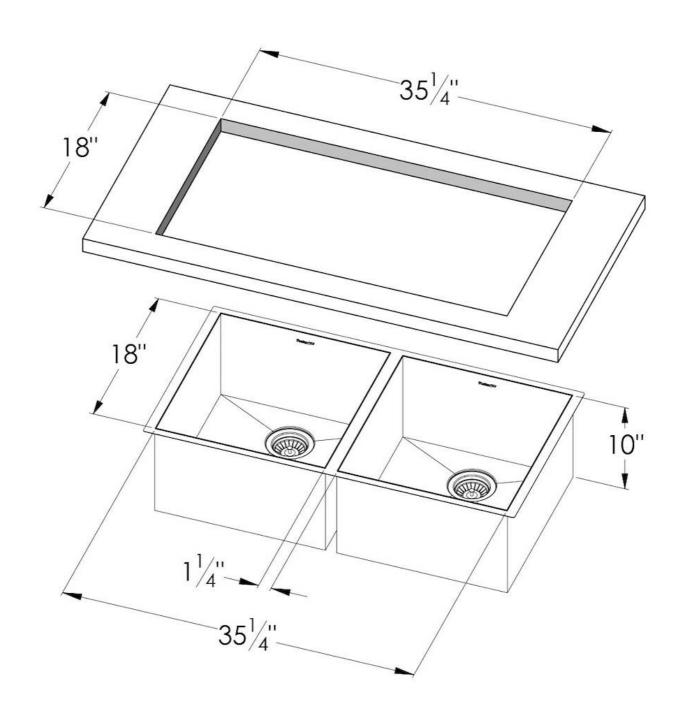

#### **DETAILS**

| Edge/Installation Type | Undermount                              |
|------------------------|-----------------------------------------|
| Series                 | Quadra Armored                          |
| Texture                | Satin                                   |
| Material               | AISI 304 stainless steel                |
| Thickness              | 16 Gauge (1.5 mm)                       |
| Overall dimensions     | 37 <sup>1/4</sup> × 19 <sup>1/2</sup> " |
| Bowls dimensions       | 2 bowls 2 x (17" x 18")                 |
| Bowls depth            | 10 "                                    |

| Cut out                   | 35 <sup>1/4</sup> " x 18"                                                                                                                                                                                                                                        |
|---------------------------|------------------------------------------------------------------------------------------------------------------------------------------------------------------------------------------------------------------------------------------------------------------|
| Waste fitting type        | 3 ½" - with stainless steel basket                                                                                                                                                                                                                               |
| Bowls bottom              | X cross bending for easy water draining                                                                                                                                                                                                                          |
| Underside                 | Protected with heavy duty undercoating                                                                                                                                                                                                                           |
| Fixing system             | Undermount fixing kit (brass insert and clips)                                                                                                                                                                                                                   |
| FEATURES                  |                                                                                                                                                                                                                                                                  |
| Diamond-shape bottom      | The draining of water is an important feature in a sink, and it's always taken good care of in Foster products. In the bent-welded sinks, which would have a flat bottom, the proper draining is guaranteed by the elegant beveling, which helps the water flow. |
| High thickness            | 1.5 mm thick steel. A significant thickness, which guarantees the maximum sturdiness and durability.                                                                                                                                                             |
| Basket 3,5" waste fitting | The drain is equipped with a large 3.5" drain, with the practical basket cap that prevents the discharge of solid parts.                                                                                                                                         |
| Deep bowls                | This bowls reach an important depth, over 20 cm, thanks to the advanced production technology, that can be offer great capiency and practicity in all the washing operations.                                                                                    |