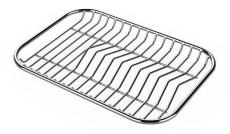

### **OPTIONAL ACCESSORIES**

Waste disposer throat 8669 043

**Grid** 8100 402

8100 154
\* only in combination with the accessory 8644 034

Stainless Steel dishes holder

Stainless steel perforated pan 8154 000 \* only in combination with the accessory 8644 034