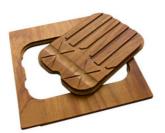

t prevents the discharge of solid parts.                                                                                                                                         |
| Deep bowls                | This bowls reach an important depth, over 20 cm, thanks to the advanced production technology, that can be offer great capiency and practicity in all the washing operations.                                                                                    |

### **TECHNICAL DATA**

# Foster ==



### Foster ==





### **OPTIONAL ACCESSORIES**



Waste disposer throat 8669 043



**Grid** 8100 402



8100 154
\* only in combination with the accessory 8644 034

Stainless Steel dishes holder



Stainless steel perforated pan 8154 000 \* only in combination with the accessory 8644 034



**Chopping board** 8644 034



### **RECOMMENDED PAIRINGS**



Faucet Ponza 8497 025



Faucet Sicilia 8485 005



Milano Cooktop 4 burners inLine 7640 900



Milano Induction Cooktop 2 Plate 7323 945