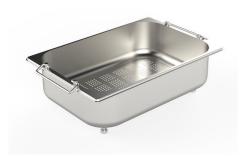

### **OPTIONAL ACCESSORIES**

Waste disposer throat 8669 043

**Grid** 8100 402

8100 154
\* only in combination with the accessory 8644 034

Stainless Steel dishes holder

Stainless steel perforated pan 8154 000 \* only in combination with the accessory 8644 034